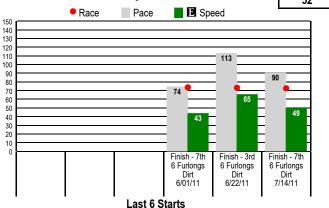

#2 - Fullcourtpressure - 5-1

Class Rating 52

#3 - Bingorun - 6-1

**Class Rating** NA

No Performance Data Available

#4 - Gracies Brudder - 20-1

Class Rating NA

#5 - Polar Expedition - 3-1