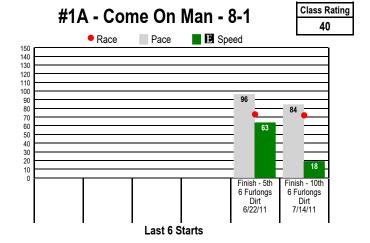

6 Furlongs. MAIDEN SPECIAL WEIGHT. For Thoroughbred three year olds and up. Purse: \$28,000. **Equibase Speed Figure**. For more information click here.

#1 - Bowman's Secret - 8-1

**Class Rating** NA

No Performance Data Available