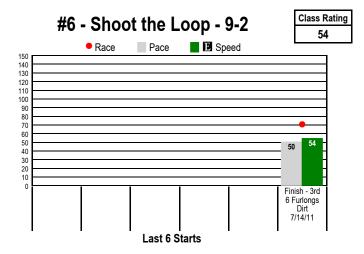

#2 - Fullcourtpressure - 5-1

Class Rating 52

#3 - Bingorun - 6-1

**Class Rating** NA

No Performance Data Available

#4 - Gracies Brudder - 20-1

Class Rating NA

#5 - Polar Expedition - 3-1