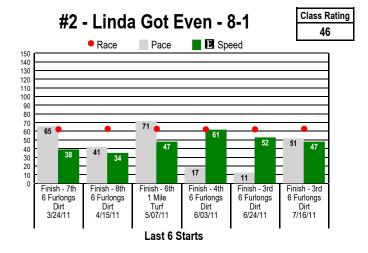

## **I** Graphs<sup>™</sup> for ARLINGTON PARK Class Graphs

3

Post Time: 2:04 PM

\$2 Win / Place / Show / \$2 Daily Double (3-4) / \$2 Exacta / \$0.50 Trifecta \$0.10 Superfecta / \$1 Pick 3 (Races 3-4-5)

5 1/2 Furlongs. MAIDEN CLAIMING. For Thoroughbred fillies and mares three years old and up. Purse: \$10,500.

Equibase Speed Figure. For more information click here.

#1A - Sami's in Trouble - 4-1

Class Rating NA