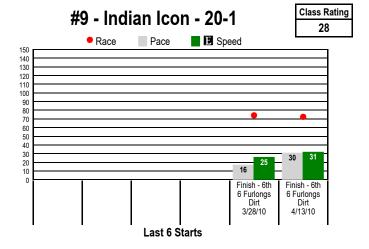

Double (3-4) / \$2 Exacta / \$0.50 Trifecta \$0.10 Superfecta / \$1 Pick 3 (Races 3-4-5)

5 1/2 Furlongs. MAIDEN CLAIMING. For Thoroughbred fillies and mares three years old and up. Purse: \$10,500.

Equibase Speed Figure. For more information click here.





#1A - Sami's in Trouble - 4-1

Class Rating NA

No Performance Data Available



#3 - Betty H. - 10-1

Class Rating NA

No Performance Data Available







## **I** Graphs<sup>™</sup> for ARLINGTON PARK Class Graphs



\$2 Win / Place / Show / \$2 Daily Double (3-4) / \$2 Exacta / \$0.50 Trifecta \$0.10 Superfecta / \$1 Pick 3 (Races 3-4-5)
5 1/2 Furlongs. MAIDEN CLAIMING. For Thoroughbred fillies and mares three years old and up. Purse: \$10,500.

Post Time: 2:04 PM

Equibase Speed Figure. For more information click here.