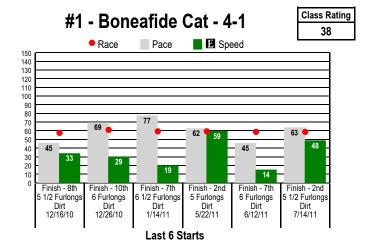

## **I** Graphs<sup>™</sup> for ARLINGTON PARK Class Graphs

3

Post Time: 2:04 PM

\$2 Win / Place / Show / \$2 Daily Double (3-4) / \$2 Exacta / \$0.50 Trifecta \$0.10 Superfecta / \$1 Pick 3 (Races 3-4-5)

5 1/2 Furlongs. MAIDEN CLAIMING. For Thoroughbred fillies and mares three years old and up. Purse: \$10,500.

Equibase Speed Figure. For more information click here.

#1A - Sami's in Trouble - 4-1

Class Rating NA