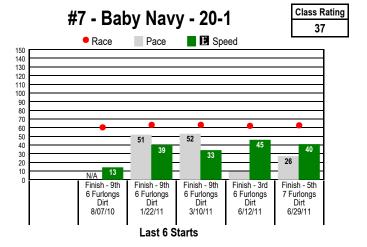

ily Double (3-4) / \$2 Exacta / \$0.50 Trifecta \$0.10 Superfecta / \$1 Pick 3 (Races 3-4-5)

5 1/2 Furlongs. MAIDEN CLAIMING. For Thoroughbred fillies and mares three years old and up. Purse: \$10,500.

Equibase Speed Figure. For more information click here.





#1A - Sami's in Trouble - 4-1

Class Rating NA

No Performance Data Available



#3 - Betty H. - 10-1

Class Rating NA

No Performance Data Available







## **I** Graphs<sup>™</sup> for ARLINGTON PARK Class Graphs



\$2 Win / Place / Show / \$2 Daily Double (3-4) / \$2 Exacta / \$0.50 Trifecta \$0.10 Superfecta / \$1 Pick 3 (Races 3-4-5)
5 1/2 Furlongs. MAIDEN CLAIMING. For Thoroughbred fillies and mares three years old and up. Purse: \$10,500.

Post Time: 2:04 PM

Equibase Speed Figure. For more information click here.