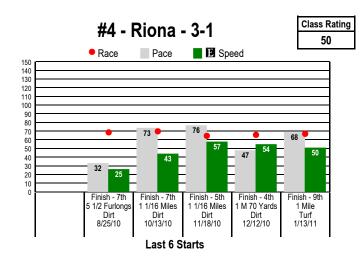

## **I** Graphs<sup>™</sup> for ARLINGTON PARK Class Graphs

3

Post Time: 2:04 PM

\$2 Win / Place / Show / \$2 Daily Double (3-4) / \$2 Exacta / \$0.50 Trifecta \$0.10 Superfecta / \$1 Pick 3 (Races 3-4-5)

5 1/2 Furlongs. MAIDEN CLAIMING. For Thoroughbred fillies and mares three years old and up. Purse: \$10,500.

Equibase Speed Figure. For more information click here.

#1A - Sami's in Trouble - 4-1

Class Rating NA