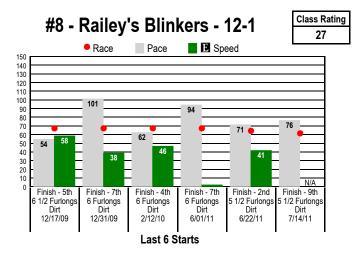

y Double (3-4) / \$2 Exacta / \$0.50 Trifecta \$0.10 Superfecta / \$1 Pick 3 (Races 3-4-5)

5 1/2 Furlongs. MAIDEN CLAIMING. For Thoroughbred fillies and mares three years old and up. Purse: \$10,500.

Equibase Speed Figure. For more information click here.





#1A - Sami's in Trouble - 4-1

Class Rating NA

No Performance Data Available



#3 - Betty H. - 10-1

Class Rating NA

No Performance Data Available







## **I** Graphs<sup>™</sup> for ARLINGTON PARK Class Graphs



\$2 Win / Place / Show / \$2 Daily Double (3-4) / \$2 Exacta / \$0.50 Trifecta \$0.10 Superfecta / \$1 Pick 3 (Races 3-4-5)
5 1/2 Furlongs. MAIDEN CLAIMING. For Thoroughbred fillies and mares three years old and up. Purse: \$10,500.

Post Time: 2:04 PM

Equibase Speed Figure. For more information click here.