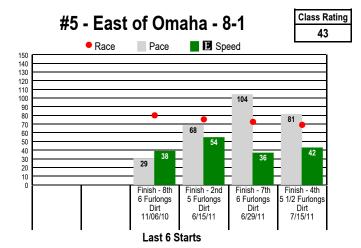

## **I** Graphs<sup>™</sup> for ARLINGTON PARK Class Graphs

3

Post Time: 2:04 PM

\$2 Win / Place / Show / \$2 Daily Double (3-4) / \$2 Exacta / \$0.50 Trifecta \$0.10 Superfecta / \$1 Pick 3 (Races 3-4-5)

5 1/2 Furlongs. MAIDEN CLAIMING. For Thoroughbred fillies and mares three years old and up. Purse: \$10,500.

Equibase Speed Figure. For more information click here.

#1A - Sami's in Trouble - 4-1

Class Rating NA