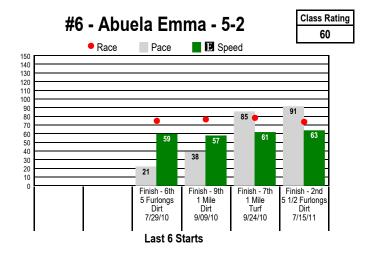

Daily Double (3-4) / \$2 Exacta / \$0.50 Trifecta \$0.10 Superfecta / \$1 Pick 3 (Races 3-4-5)

5 1/2 Furlongs. MAIDEN CLAIMING. For Thoroughbred fillies and mares three years old and up. Purse: \$10,500.

Equibase Speed Figure. For more information click here.





#1A - Sami's in Trouble - 4-1

Class Rating NA

No Performance Data Available



#3 - Betty H. - 10-1

Class Rating NA

No Performance Data Available







## **I** Graphs<sup>™</sup> for ARLINGTON PARK Class Graphs



\$2 Win / Place / Show / \$2 Daily Double (3-4) / \$2 Exacta / \$0.50 Trifecta \$0.10 Superfecta / \$1 Pick 3 (Races 3-4-5)
5 1/2 Furlongs. MAIDEN CLAIMING. For Thoroughbred fillies and mares three years old and up. Purse: \$10,500.

Post Time: 2:04 PM

Equibase Speed Figure. For more information click here.