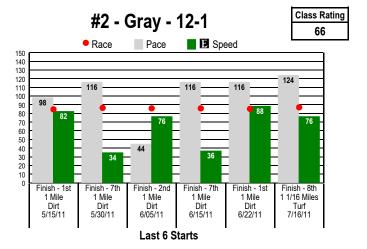

## **I** Graphs<sup>™</sup> for ARLINGTON PARK Class Graphs



4

Post Time: 2:36 PM

\$2 Win / Place / Show / \$2 Daily Double (4-5) / \$2 Exacta / \$0.50 Trifecta \$0.10 Superfecta / \$1 Pick 3 (Races 4-5-6)

1 1/8 Miles. STARTER ALLOWANCE. For Thoroughbred three year olds and up. Purse: \$9,775.



















## **I** Graphs<sup>™</sup> for ARLINGTON PARK Class Graphs

**EQUIBASE** 

4

\$2 Win / Place / Show / \$2 Daily Double (4-5) / \$2 Exacta / \$0.50 Trifecta \$0.10 Superfecta / \$1 Pick 3 (Races 4-5-6)

1 1/8 Miles. STARTER ALLOWANCE. For Thoroughbred three year olds and up. Purse: \$9,775.

Post Time: 2:36 PM

Equibase Speed Figure. For more information click here.