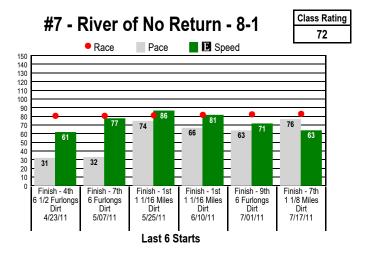

## **I** Graphs<sup>™</sup> for ARLINGTON PARK Class Graphs



4

Post Time: 2:36 PM

\$2 Win / Place / Show / \$2 Daily Double (4-5) / \$2 Exacta / \$0.50 Trifecta \$0.10 Superfecta / \$1 Pick 3 (Races 4-5-6)

1 1/8 Miles. STARTER ALLOWANCE. For Thoroughbred three year olds and up. Purse: \$9,775.



















## **I** Graphs<sup>™</sup> for ARLINGTON PARK Class Graphs

**EQUIBASE** 

4

\$2 Win / Place / Show / \$2 Daily Double (4-5) / \$2 Exacta / \$0.50 Trifecta \$0.10 Superfecta / \$1 Pick 3 (Races 4-5-6)

1 1/8 Miles. STARTER ALLOWANCE. For Thoroughbred three year olds and up. Purse: \$9,775.

Post Time: 2:36 PM

Equibase Speed Figure. For more information click here.