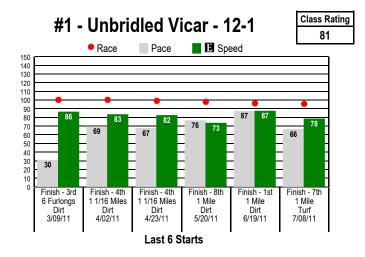

## **I** Graphs<sup>™</sup> for ARLINGTON PARK Class Graphs



4

Post Time: 2:36 PM

\$2 Win / Place / Show / \$2 Daily Double (4-5) / \$2 Exacta / \$0.50 Trifecta \$0.10 Superfecta / \$1 Pick 3 (Races 4-5-6)

1 1/8 Miles. STARTER ALLOWANCE. For Thoroughbred three year olds and up. Purse: \$9,775.



















## **I** Graphs<sup>™</sup> for ARLINGTON PARK Class Graphs

**EQUIBASE** 

4

\$2 Win / Place / Show / \$2 Daily Double (4-5) / \$2 Exacta / \$0.50 Trifecta \$0.10 Superfecta / \$1 Pick 3 (Races 4-5-6)

1 1/8 Miles. STARTER ALLOWANCE. For Thoroughbred three year olds and up. Purse: \$9,775.

Post Time: 2:36 PM

Equibase Speed Figure. For more information click here.