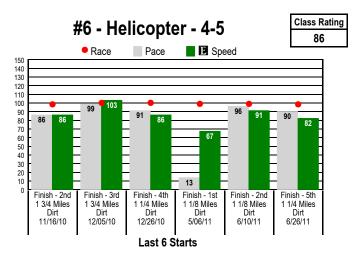

## **I** Graphs<sup>™</sup> for ARLINGTON PARK Class Graphs



4

Post Time: 2:36 PM

\$2 Win / Place / Show / \$2 Daily Double (4-5) / \$2 Exacta / \$0.50 Trifecta \$0.10 Superfecta / \$1 Pick 3 (Races 4-5-6)

1 1/8 Miles. STARTER ALLOWANCE. For Thoroughbred three year olds and up. Purse: \$9,775.



















## **I** Graphs<sup>™</sup> for ARLINGTON PARK Class Graphs

**EQUIBASE** 

4

\$2 Win / Place / Show / \$2 Daily Double (4-5) / \$2 Exacta / \$0.50 Trifecta \$0.10 Superfecta / \$1 Pick 3 (Races 4-5-6)

1 1/8 Miles. STARTER ALLOWANCE. For Thoroughbred three year olds and up. Purse: \$9,775.

Post Time: 2:36 PM

Equibase Speed Figure. For more information click here.