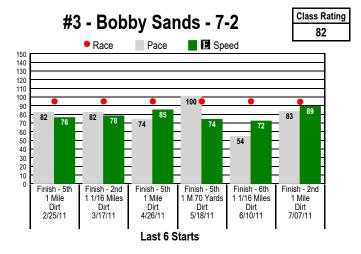

## **I** Graphs<sup>™</sup> for ARLINGTON PARK Class Graphs



4

Post Time: 2:36 PM

\$2 Win / Place / Show / \$2 Daily Double (4-5) / \$2 Exacta / \$0.50 Trifecta \$0.10 Superfecta / \$1 Pick 3 (Races 4-5-6)

1 1/8 Miles. STARTER ALLOWANCE. For Thoroughbred three year olds and up. Purse: \$9,775.



















## **I** Graphs<sup>™</sup> for ARLINGTON PARK Class Graphs

**EQUIBASE** 

4

\$2 Win / Place / Show / \$2 Daily Double (4-5) / \$2 Exacta / \$0.50 Trifecta \$0.10 Superfecta / \$1 Pick 3 (Races 4-5-6)

1 1/8 Miles. STARTER ALLOWANCE. For Thoroughbred three year olds and up. Purse: \$9,775.

Post Time: 2:36 PM

Equibase Speed Figure. For more information click here.