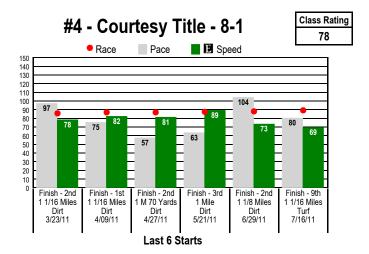

## **I** Graphs<sup>™</sup> for ARLINGTON PARK Class Graphs



4

Post Time: 2:36 PM

\$2 Win / Place / Show / \$2 Daily Double (4-5) / \$2 Exacta / \$0.50 Trifecta \$0.10 Superfecta / \$1 Pick 3 (Races 4-5-6)

1 1/8 Miles. STARTER ALLOWANCE. For Thoroughbred three year olds and up. Purse: \$9,775.



















## **I** Graphs<sup>™</sup> for ARLINGTON PARK Class Graphs

**EQUIBASE** 

4

\$2 Win / Place / Show / \$2 Daily Double (4-5) / \$2 Exacta / \$0.50 Trifecta \$0.10 Superfecta / \$1 Pick 3 (Races 4-5-6)

1 1/8 Miles. STARTER ALLOWANCE. For Thoroughbred three year olds and up. Purse: \$9,775.

Post Time: 2:36 PM

Equibase Speed Figure. For more information click here.