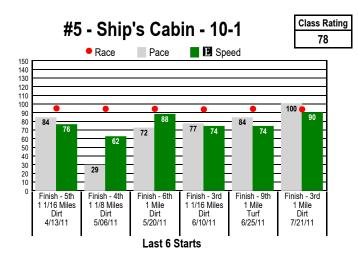

## **I** Graphs<sup>™</sup> for ARLINGTON PARK Class Graphs



4

Post Time: 2:36 PM

\$2 Win / Place / Show / \$2 Daily Double (4-5) / \$2 Exacta / \$0.50 Trifecta \$0.10 Superfecta / \$1 Pick 3 (Races 4-5-6)

1 1/8 Miles. STARTER ALLOWANCE. For Thoroughbred three year olds and up. Purse: \$9,775.



















## **I** Graphs<sup>™</sup> for ARLINGTON PARK Class Graphs

**EQUIBASE** 

4

\$2 Win / Place / Show / \$2 Daily Double (4-5) / \$2 Exacta / \$0.50 Trifecta \$0.10 Superfecta / \$1 Pick 3 (Races 4-5-6)

1 1/8 Miles. STARTER ALLOWANCE. For Thoroughbred three year olds and up. Purse: \$9,775.

Post Time: 2:36 PM

Equibase Speed Figure. For more information click here.