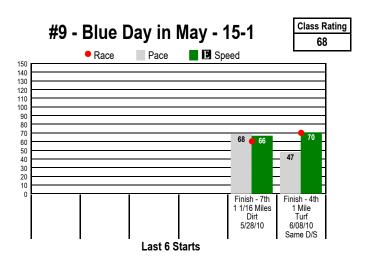

## **I** Graphs<sup>™</sup> for ARLINGTON PARK Class Graphs





\$2 Win / Place / Show / \$2 Daily Double (9-10) / \$2 Exacta / \$0.50 Trifecta \$0.10 Superfecta About 1 Mile. MAIDEN CLAIMING. For Thoroughbred three year olds and up. Purse: \$14,000.

Post Time: 5:11 PM

**Equibase Speed Figure**. For more information click here.





#2 - Taxco - 15-1

No Performance Data Available

Class Rating NA











## **©** Graphs<sup>™</sup> for ARLINGTON PARK Class Graphs





\$2 Win / Place / Show / \$2 Daily Double (9-10) / \$2 Exacta / \$0.50 Trifecta \$0.10 Superfecta About 1 Mile. MAIDEN CLAIMING. For Thoroughbred three year olds and up. Purse: \$14,000.

Post Time: 5:11 PM

Equibase Speed Figure. For more information click here.