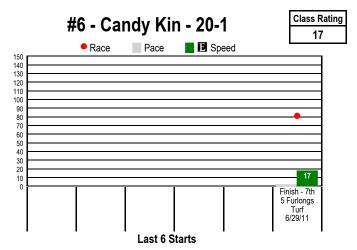

## **I** Graphs<sup>™</sup> for ARLINGTON PARK Class Graphs





\$2 Win / Place / Show / \$2 Daily Double (9-10) / \$2 Exacta / \$0.50 Trifecta \$0.10 Superfecta About 1 Mile. MAIDEN CLAIMING. For Thoroughbred three year olds and up. Purse: \$14,000.

Post Time: 5:11 PM

**Equibase Speed Figure**. For more information click here.





#2 - Taxco - 15-1

No Performance Data Available

Class Rating NA











## **©** Graphs<sup>™</sup> for ARLINGTON PARK Class Graphs





\$2 Win / Place / Show / \$2 Daily Double (9-10) / \$2 Exacta / \$0.50 Trifecta \$0.10 Superfecta About 1 Mile. MAIDEN CLAIMING. For Thoroughbred three year olds and up. Purse: \$14,000.

Post Time: 5:11 PM

Equibase Speed Figure. For more information click here.