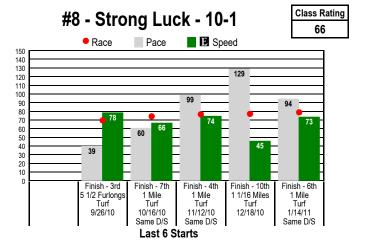

## **I** Graphs<sup>™</sup> for ARLINGTON PARK Class Graphs





\$2 Win / Place / Show / \$2 Daily Double (9-10) / \$2 Exacta / \$0.50 Trifecta \$0.10 Superfecta About 1 Mile. MAIDEN CLAIMING. For Thoroughbred three year olds and up. Purse: \$14,000.

Post Time: 5:11 PM

**Equibase Speed Figure**. For more information click here.





#2 - Taxco - 15-1

No Performance Data Available

Class Rating NA











## **©** Graphs<sup>™</sup> for ARLINGTON PARK Class Graphs





\$2 Win / Place / Show / \$2 Daily Double (9-10) / \$2 Exacta / \$0.50 Trifecta \$0.10 Superfecta About 1 Mile. MAIDEN CLAIMING. For Thoroughbred three year olds and up. Purse: \$14,000.

Post Time: 5:11 PM

Equibase Speed Figure. For more information click here.