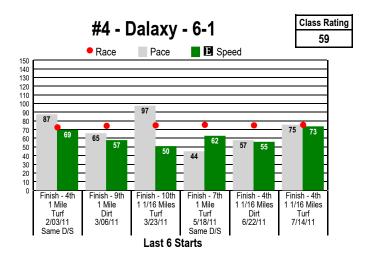

## **I** Graphs<sup>™</sup> for ARLINGTON PARK Class Graphs





\$2 Win / Place / Show / \$2 Daily Double (9-10) / \$2 Exacta / \$0.50 Trifecta \$0.10 Superfecta About 1 Mile. MAIDEN CLAIMING. For Thoroughbred three year olds and up. Purse: \$14,000.

Post Time: 5:11 PM

**Equibase Speed Figure**. For more information click here.





#2 - Taxco - 15-1

No Performance Data Available

Class Rating NA











## **©** Graphs<sup>™</sup> for ARLINGTON PARK Class Graphs





\$2 Win / Place / Show / \$2 Daily Double (9-10) / \$2 Exacta / \$0.50 Trifecta \$0.10 Superfecta About 1 Mile. MAIDEN CLAIMING. For Thoroughbred three year olds and up. Purse: \$14,000.

Post Time: 5:11 PM

Equibase Speed Figure. For more information click here.