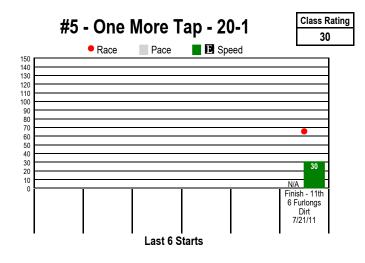

## **I** Graphs<sup>™</sup> for ARLINGTON PARK Class Graphs





\$2 Win / Place / Show / \$2 Daily Double (9-10) / \$2 Exacta / \$0.50 Trifecta \$0.10 Superfecta About 1 Mile. MAIDEN CLAIMING. For Thoroughbred three year olds and up. Purse: \$14,000.

Post Time: 5:11 PM

**Equibase Speed Figure**. For more information click here.





#2 - Taxco - 15-1

No Performance Data Available

Class Rating NA











## **©** Graphs<sup>™</sup> for ARLINGTON PARK Class Graphs





\$2 Win / Place / Show / \$2 Daily Double (9-10) / \$2 Exacta / \$0.50 Trifecta \$0.10 Superfecta About 1 Mile. MAIDEN CLAIMING. For Thoroughbred three year olds and up. Purse: \$14,000.

Post Time: 5:11 PM

Equibase Speed Figure. For more information click here.