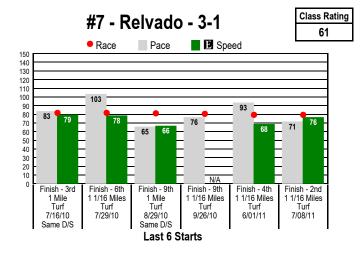

## **I** Graphs<sup>™</sup> for ARLINGTON PARK Class Graphs





\$2 Win / Place / Show / \$2 Daily Double (9-10) / \$2 Exacta / \$0.50 Trifecta \$0.10 Superfecta About 1 Mile. MAIDEN CLAIMING. For Thoroughbred three year olds and up. Purse: \$14,000.

Post Time: 5:11 PM

**Equibase Speed Figure**. For more information click here.





#2 - Taxco - 15-1

No Performance Data Available

Class Rating NA











## **©** Graphs<sup>™</sup> for ARLINGTON PARK Class Graphs





\$2 Win / Place / Show / \$2 Daily Double (9-10) / \$2 Exacta / \$0.50 Trifecta \$0.10 Superfecta About 1 Mile. MAIDEN CLAIMING. For Thoroughbred three year olds and up. Purse: \$14,000.

Post Time: 5:11 PM

Equibase Speed Figure. For more information click here.