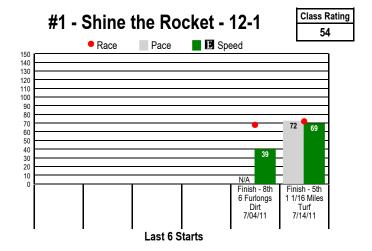

## **I** Graphs<sup>™</sup> for ARLINGTON PARK Class Graphs





\$2 Win / Place / Show / \$2 Daily Double (9-10) / \$2 Exacta / \$0.50 Trifecta \$0.10 Superfecta About 1 Mile. MAIDEN CLAIMING. For Thoroughbred three year olds and up. Purse: \$14,000.

Post Time: 5:11 PM

**Equibase Speed Figure**. For more information click here.





#2 - Taxco - 15-1

No Performance Data Available

Class Rating NA











## **©** Graphs<sup>™</sup> for ARLINGTON PARK Class Graphs





\$2 Win / Place / Show / \$2 Daily Double (9-10) / \$2 Exacta / \$0.50 Trifecta \$0.10 Superfecta About 1 Mile. MAIDEN CLAIMING. For Thoroughbred three year olds and up. Purse: \$14,000.

Post Time: 5:11 PM

Equibase Speed Figure. For more information click here.