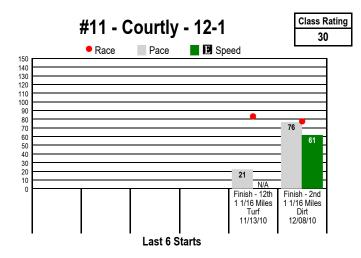

## **I** Graphs<sup>™</sup> for ARLINGTON PARK Class Graphs





\$2 Win / Place / Show / \$2 Daily Double (9-10) / \$2 Exacta / \$0.50 Trifecta \$0.10 Superfecta About 1 Mile. MAIDEN CLAIMING. For Thoroughbred three year olds and up. Purse: \$14,000.

Post Time: 5:11 PM

**Equibase Speed Figure**. For more information click here.





#2 - Taxco - 15-1

No Performance Data Available

Class Rating NA











## **©** Graphs<sup>™</sup> for ARLINGTON PARK Class Graphs





\$2 Win / Place / Show / \$2 Daily Double (9-10) / \$2 Exacta / \$0.50 Trifecta \$0.10 Superfecta About 1 Mile. MAIDEN CLAIMING. For Thoroughbred three year olds and up. Purse: \$14,000.

Post Time: 5:11 PM

Equibase Speed Figure. For more information click here.