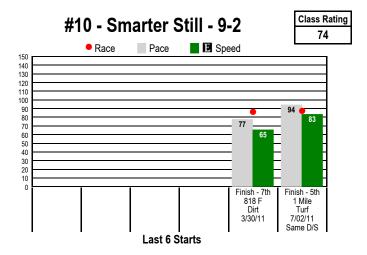

## **I** Graphs<sup>™</sup> for ARLINGTON PARK Class Graphs





\$2 Win / Place / Show / \$2 Daily Double (9-10) / \$2 Exacta / \$0.50 Trifecta \$0.10 Superfecta About 1 Mile. MAIDEN CLAIMING. For Thoroughbred three year olds and up. Purse: \$14,000.

Post Time: 5:11 PM

**Equibase Speed Figure**. For more information click here.





#2 - Taxco - 15-1

No Performance Data Available

Class Rating NA











## **©** Graphs<sup>™</sup> for ARLINGTON PARK Class Graphs





\$2 Win / Place / Show / \$2 Daily Double (9-10) / \$2 Exacta / \$0.50 Trifecta \$0.10 Superfecta About 1 Mile. MAIDEN CLAIMING. For Thoroughbred three year olds and up. Purse: \$14,000.

Post Time: 5:11 PM

Equibase Speed Figure. For more information click here.