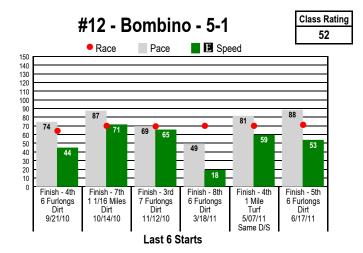

## **I** Graphs<sup>™</sup> for ARLINGTON PARK Class Graphs





\$2 Win / Place / Show / \$2 Daily Double (9-10) / \$2 Exacta / \$0.50 Trifecta \$0.10 Superfecta About 1 Mile. MAIDEN CLAIMING. For Thoroughbred three year olds and up. Purse: \$14,000.

Post Time: 5:11 PM

**Equibase Speed Figure**. For more information click here.





#2 - Taxco - 15-1

No Performance Data Available

Class Rating NA











## **©** Graphs<sup>™</sup> for ARLINGTON PARK Class Graphs





\$2 Win / Place / Show / \$2 Daily Double (9-10) / \$2 Exacta / \$0.50 Trifecta \$0.10 Superfecta About 1 Mile. MAIDEN CLAIMING. For Thoroughbred three year olds and up. Purse: \$14,000.

Post Time: 5:11 PM

Equibase Speed Figure. For more information click here.