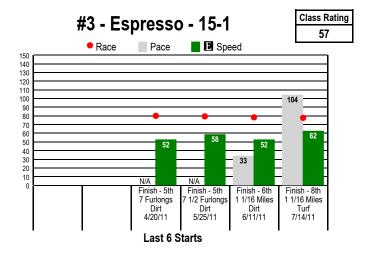

## **I** Graphs<sup>™</sup> for ARLINGTON PARK Class Graphs





\$2 Win / Place / Show / \$2 Daily Double (9-10) / \$2 Exacta / \$0.50 Trifecta \$0.10 Superfecta About 1 Mile. MAIDEN CLAIMING. For Thoroughbred three year olds and up. Purse: \$14,000.

Post Time: 5:11 PM

**Equibase Speed Figure**. For more information click here.





#2 - Taxco - 15-1

No Performance Data Available

Class Rating NA











## **©** Graphs<sup>™</sup> for ARLINGTON PARK Class Graphs





\$2 Win / Place / Show / \$2 Daily Double (9-10) / \$2 Exacta / \$0.50 Trifecta \$0.10 Superfecta About 1 Mile. MAIDEN CLAIMING. For Thoroughbred three year olds and up. Purse: \$14,000.

Post Time: 5:11 PM

Equibase Speed Figure. For more information click here.