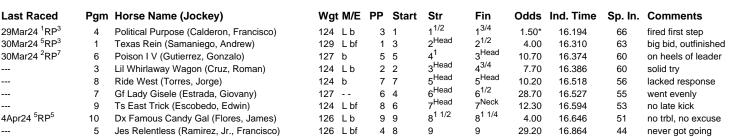

Copyright 2024 Equibase Company LLC. All Rights Reserved.

**EQUIBASE** 

Video Race Replay

MAIDEN CLAIMING - Quarter Horse

FOR MAIDENS, TWO YEARS OLD. Weight, 124 lbs. Claiming Price \$20,000. Claiming Price: \$20,000 Distance: Three Hundred Yards On The Dirt Current Track Record: (Spit Curl Diva - 14.899 - April 17, 2010)

Wind Speed: 10 Wind Direction: Head Weather: Clear, 83° Track: Fast

Off at: 12:34 Start: Good for all Timing Method: Electronic

Run-Up: 0 feet

Winner: Political Purpose, Sorrel Filly, by Corona Cartel out of Looks Political, by Apollitical Jess. Foaled Apr 07, 2022 in Utah.

Past Performance Running Line Preview

| Pgm | Horse Name          | Start | Str                | Fin                |
|-----|---------------------|-------|--------------------|--------------------|
| 4   | Political Purpose   | 1     | 11/2               | 1 <sup>3/4</sup>   |
| 1   | Texas Rein          | 3     | 2 <sup>1/2</sup>   | 2 <sup>3/4</sup>   |
| 6   | Poison I V          | 5     | 4 <sup>3/4</sup>   | 3 <sup>1 1/4</sup> |
| 3   | Lil Whirlaway Wagon | 2     | 3 <sup>1/2</sup>   | 4 <sup>1</sup> 1/4 |
| 8   | Ride West           | 7     | 5 <sup>1 3/4</sup> | 5 <sup>2</sup>     |
| 7   | Gf Lady Gisele      | 4     | 6 <sup>1 3/4</sup> | 6 <sup>2</sup> 1/4 |
| 9   | Ts East Trick       | 6     | 7 <sup>2</sup>     | 7 <sup>2 3/4</sup> |
| 10  | Dx Famous Candy Gal | 9     | 8 <sup>2</sup>     | 8 <sup>3</sup>     |
| 5   | Jes Relentless      | 8     | 9 <sup>3 1/2</sup> | 9 <sup>4</sup> 1/4 |

Oscar F.; 7 -Bill J. Geditz; 9 - Olmstead, Ryder and Tobin, Richard L.; 10 -Bob Devereaux; 5 - Maher, Tom and Maher, Bill;

POLITICAL PURPOSE fired first step. TEXAS REIN big bid, outfinished. POISON I V on heels of leader. LIL WHIRLAWAY WAGON solid try. RIDE WEST lacked response. GF LADY GISELE went evenly. TS EAST TRICK no late kick. DX FAMOUS CANDY GAL no toruble, no excuse. JES RELENTLESS never got going.