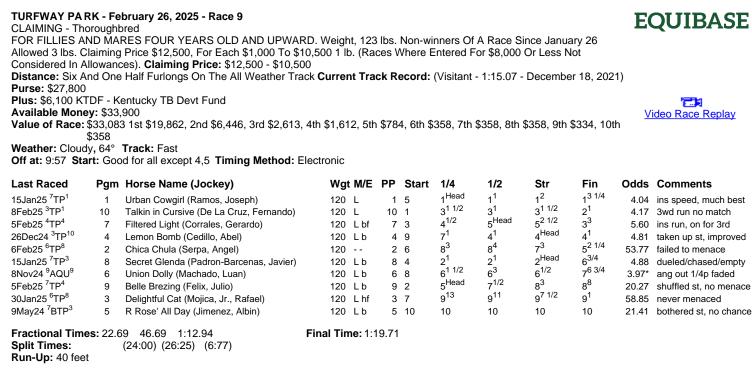

Distance: One Mile On The All Weather Track Current Track Record: (Royal Son - 1:34.92 - November 30, 2017)

Purse: \$34,000

Plus: \$7,500 KTDF - Kentucky TB Devt Fund

Available Money: \$41,500

Value of Race: \$41,101 1st \$24,062, 2nd \$7,810, 3rd \$3,905, 4th \$1,578, 5th \$1,172, 6th \$434, 7th \$434, 8th \$408, 9th \$433, 10th \$433, 11th \$432 Weather: Cloudy, 64° Track: Fast