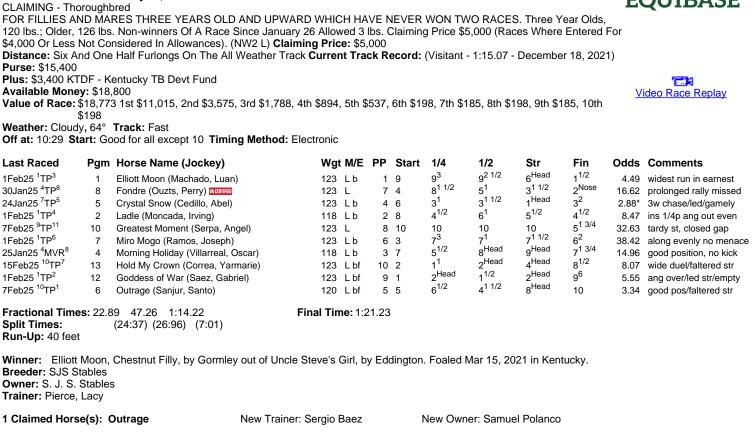

Distance: One Mile On The All Weather Track Current Track Record: (Royal Son - 1:34.92 - November 30, 2017)

Purse: \$34,000

Plus: \$7,500 KTDF - Kentucky TB Devt Fund

Available Money: \$41,500

Value of Race: \$41,101 1st \$24,062, 2nd \$7,810, 3rd \$3,905, 4th \$1,578, 5th \$1,172, 6th \$434, 7th \$434, 8th \$408, 9th \$433, 10th \$433, 11th \$432 Weather: Cloudy, 64° Track: Fast