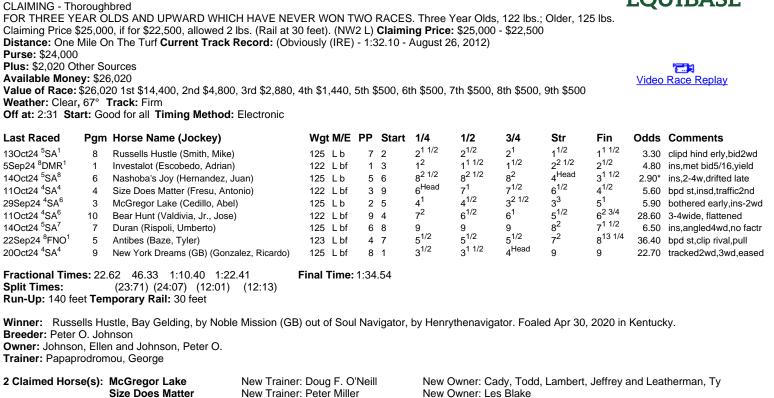

Constant Con

| STARTER OPT<br>FOR THREE YE<br>WHICH HAVE N<br>Three Year Olds<br>\$50,000. (NW2<br>Distance: One<br>Purse: \$31,000<br>Plus: \$3,720 CE<br>Available Mone<br>Value of Race:<br>Weather: Clear                    | IONA<br>EAR (<br>NEVE<br>s, 122<br>L) <b>Cla</b><br>Mile (<br>BOIF<br><b>BOIF</b><br><b>3</b> 31,0<br>, 67° | 00 1st \$18,600, 2nd \$6,200, 3rd \$3,720,                                                                                                                                                                                                        | PRICE<br>Race At  | \$50,0<br>t A Mil<br>st - 1:3 | 00 Å<br>le Or<br>33.20 | ND WH<br>Over S<br>) - Augu | IICH HAN<br>Since Aug                                                                                 | /E NEVER                                                                                         | R WON T                                                                                         | <b>NO RACE</b>                                                                               | S.                                                                                                  | •                             | JIBASE                                                                                                                                |
|-------------------------------------------------------------------------------------------------------------------------------------------------------------------------------------------------------------------|-------------------------------------------------------------------------------------------------------------|---------------------------------------------------------------------------------------------------------------------------------------------------------------------------------------------------------------------------------------------------|-------------------|-------------------------------|------------------------|-----------------------------|-------------------------------------------------------------------------------------------------------|--------------------------------------------------------------------------------------------------|-------------------------------------------------------------------------------------------------|----------------------------------------------------------------------------------------------|-----------------------------------------------------------------------------------------------------|-------------------------------|---------------------------------------------------------------------------------------------------------------------------------------|
| Last Raced<br>4Oct24 <sup>8</sup> SA <sup>4</sup><br>4Oct24 <sup>8</sup> SA <sup>2</sup><br>22Sep24 <sup>8</sup> LRC <sup>3</sup><br>8Sep24 <sup>5</sup> DMR <sup>12</sup><br>4Oct24 <sup>8</sup> SA <sup>5</sup> | <b>Pgm</b><br>5<br>2<br>4<br>1<br>3                                                                         | <ul> <li>Horse Name (Jockey)</li> <li>J B Strikes Back (Fresu, Antonio)</li> <li>Demotivate (Cedillo, Abel)</li> <li>Smokem Ez (Aguilar, Armando)</li> <li>Triple Pass (Carmona, Serafin)</li> <li>Saltwater Cowboy (Rispoli, Umberto)</li> </ul> | 120<br>120<br>120 | Lb<br>Lbf<br>L<br>Lb          | 5<br>2<br>4<br>1       | <b>Start</b> 1 5 2 3 4      | <b>1/4</b><br>2 <sup>3 1/2</sup><br>5<br>1 <sup>Head</sup><br>4 <sup>3 1/2</sup><br>3 <sup>Head</sup> | <b>1/2</b><br>1 <sup>Head</sup><br>5<br>2 <sup>1</sup> 1/2<br>4 <sup>1/2</sup><br>3 <sup>2</sup> | <b>3/4</b><br>1 <sup>1/2</sup><br>5<br>2 <sup>2</sup><br>4 <sup>1/2</sup><br>3 <sup>1 1/2</sup> | <b>Str</b><br>1 <sup>3</sup><br>4 <sup>1/2</sup><br>2 <sup>3</sup><br>5<br>3 <sup>Head</sup> | <b>Fin</b><br>1 <sup>6 1/4</sup><br>2 <sup>1</sup><br>3 <sup>3 1/4</sup><br>4 <sup>4 1/4</sup><br>5 | 3.00<br>2.20<br>9.20<br>22.30 | Comments<br>outsd,clear,widened<br>brsh,2w,4-2-3w,mildly<br>dueled inside,weakened<br>stalked insd,no threat<br>brshd st,3w,2-3w,wknd |
| Fractional Time<br>Split Times:<br>Run-Up: 210 fe                                                                                                                                                                 |                                                                                                             | 2.23 45.95 1:10.93 1:23.71<br>(23:72) (24:98) (12:78) (12:93)                                                                                                                                                                                     | Final             | Time:                         | 1:36                   | 6.64                        |                                                                                                       |                                                                                                  |                                                                                                 |                                                                                              |                                                                                                     |                               |                                                                                                                                       |
|                                                                                                                                                                                                                   | s Edg<br>Rein I<br>, Doug                                                                                   | Racing<br>g                                                                                                                                                                                                                                       |                   |                               | ut of                  | Allanał                     | h, by Sca                                                                                             | t Daddy. ∣                                                                                       | Foaled Ap                                                                                       | r 06, 202′                                                                                   | l in Ken                                                                                            | ucky.                         |                                                                                                                                       |

| Pgm | Horse            | Win  | Place | Show | Wager Type          | Winning Numbers    | Payoff | Pool   |
|-----|------------------|------|-------|------|---------------------|--------------------|--------|--------|
| 5   | J B Strikes Back | 8.00 | 3.60  | 3.00 | \$1.00 Exacta       | 5-2                | 10.10  | 66,862 |
| 2   | Demotivate       |      | 3.00  | 2.80 | \$2.00 Quinella     | 2-5                | 12.20  | 2,692  |
| 4   | Smokem Ez        |      |       | 3.40 | \$0.50 Trifecta     | 5-2-4              | 25.25  | 51,463 |
|     |                  |      |       |      | \$2.00 Daily Double | 10-5               | 102.20 | 26,200 |
|     |                  |      |       |      | \$0.50 Pick 3       | 4-10-5 (3 correct) | 40.95  | 26,730 |

|     | Past Performance Running Line Preview |       |                    |                    |                    |                    |                     |  |  |  |  |
|-----|---------------------------------------|-------|--------------------|--------------------|--------------------|--------------------|---------------------|--|--|--|--|
| Pgm | Horse Name                            | Start | 1/4                | 1/2                | 3/4                | Str                | Fin                 |  |  |  |  |
| 5   | J B Strikes Back                      | 1     | 2 <sup>Head</sup>  | 1 <sup>Head</sup>  | 1 <sup>1/2</sup>   | 1 <sup>3</sup>     | 1 <sup>6 1/4</sup>  |  |  |  |  |
| 2   | Demotivate                            | 5     | 5 <sup>7 1/4</sup> | 5 <sup>4</sup>     | 5 <sup>4 1/2</sup> | 4 <sup>6</sup>     | 2 <sup>6 1/4</sup>  |  |  |  |  |
| 4   | Smokem Ez                             | 2     | 1 <sup>Head</sup>  | 2 <sup>Head</sup>  | 2 <sup>1/2</sup>   | 2 <sup>3</sup>     | 3 <sup>7 1/4</sup>  |  |  |  |  |
| 1   | Triple Pass                           | 3     | 4 <sup>3 3/4</sup> | 4 <sup>3 1/2</sup> | 4 <sup>4</sup>     | 5 <sup>6 1/2</sup> | 4 <sup>10 1/2</sup> |  |  |  |  |
| 3   | Saltwater Cowboy                      | 4     | 3 <sup>3 1/2</sup> | 3 <sup>1 1/2</sup> | 3 <sup>2 1/2</sup> | 3 <sup>6</sup>     | 5 <sup>14 3/4</sup> |  |  |  |  |

Trainers: 5 - O'Neill, Doug; 2 - Brinkerhoff, Val; 4 - Campuzano, Lorenzo; 1 - Saavedra, Anthony; 3 - O'Neill, Doug

Owners: 5 - Purple Rein Racing; 2 - Michael McMillan; 4 - Campuzano, Lorenzo, Carlos, Felipe, Ruiz, Efrain and Sanchez, Francisco J.; 1 - Kirk Sutherland; 3 - Great Friends Stables, LLC, Leatherman, Ty and Lomax, Gerry;

# Footnotes

J B STRIKES BACK dueled from outside, inched ahead with three furlongs remaining, cleared past the quarter pole and widened to the wire. DEMOTIVATE brushed leaving the gate, tracked a bit off the rail, drew closer while moving out on the backstretch, went four wide into the far turn, angled down to the two path then chased three wide into the lane and rallied for second. SMOKEM EZ fought head to head inside J B STRIKES BACK through the early going, came under a ride to keep pace with the winner at the five-sixteenths pole, chased past the quarter pole, weakened in the drive and lost third. TRIPLE PASS stalked the dueling pace along the rail, crept closer in the middle stages, ridden along on the far turn, exited the bend a bit off the rail and failed to threaten. SALTWATER COWBOY brushed with inner rival at the start, chased in the three path, remained off the rail to the far turn, chased two to three wide to the stretch and weakened.

Claiming Prices: 8 - Russells Hustle: \$25,000; 1 - Investalot: \$25,000; 6 - Nashoba's Joy: \$25,000; 4 - Size Does Matter: \$25,000; 3 - McGregor Lake: \$25,000; 10 - Bear Hunt: \$25,000; 7 - Duran: \$25,000; 5 - Antibes: \$22,500; 9 - New York Dreams (GB): \$25,000;

Scratched Horse(s): Hot Legs Romolo (Veterinarian)

|     | I WPS Pool: \$277,196 | Min  | Diago | Chave | Weger Ture          | Winning Numbero        | Doveff | Deel    |
|-----|-----------------------|------|-------|-------|---------------------|------------------------|--------|---------|
| rgm | Horse                 | Win  | Place | Show  | Wager Type          | Winning Numbers        | Payoff | Pool    |
| 8   | Russells Hustle       | 8.60 | 4.80  | 3.00  | \$1.00 Exacta       | 8-1                    | 26.40  | 157,724 |
| 1   | Investalot            |      | 5.60  | 4.20  | \$2.00 Quinella     | 1-8                    | 36.00  | 6,140   |
| 6   | Nashoba's Joy         |      |       | 3.00  | \$0.50 Trifecta     | 8-1-6                  | 44.35  | 95,382  |
|     |                       |      |       |       | \$0.10 Superfecta   | 8-1-6-4                | 35.96  | 69,404  |
|     |                       |      |       |       | \$2.00 Daily Double | 5-8                    | 36.20  | 31,258  |
|     |                       |      |       |       | \$0.50 Pick 3       | 10-5-8 (3 correct)     | 82.20  | 60,184  |
|     |                       |      |       |       | \$0.50 Pick 4       | 4-10-5-8 (4 correct)   | 229.60 | 155,394 |
|     |                       |      |       |       | \$0.50 Pick 5       | 2-4-10-5-8 (5 correct) | 826.30 | 520,893 |

| Past Performance Running Line Preview |                      |       |                    |                    |                    |                    |                     |  |  |  |
|---------------------------------------|----------------------|-------|--------------------|--------------------|--------------------|--------------------|---------------------|--|--|--|
| Pgm                                   | Horse Name           | Start | 1/4                | 1/2                | 3/4                | Str                | Fin                 |  |  |  |
| 8                                     | Russells Hustle      | 2     | 2 <sup>2</sup>     | 2 <sup>1 1/2</sup> | 2 <sup>1/2</sup>   | 1 <sup>1/2</sup>   | 1 <sup>1 1/2</sup>  |  |  |  |
| 1                                     | Investalot           | 3     | 1 <sup>2</sup>     | 1 <sup>1 1/2</sup> | 1 <sup>1/2</sup>   | 2 <sup>1/2</sup>   | 2 <sup>1 1/2</sup>  |  |  |  |
| 6                                     | Nashoba's Joy        | 6     | 8 <sup>7 1/2</sup> | 8 <sup>6</sup>     | 8 <sup>6</sup>     | 4 <sup>6</sup>     | 3 <sup>2</sup>      |  |  |  |
| 4                                     | Size Does Matter     | 9     | 6 <sup>5 1/2</sup> | 7 <sup>5</sup>     | 7 <sup>5 1/2</sup> | 6 <sup>6 1/2</sup> | 4 <sup>3 1/2</sup>  |  |  |  |
| 3                                     | McGregor Lake        | 5     | 4 <sup>4</sup>     | 4 <sup>3 1/2</sup> | 3 <sup>1 1/2</sup> | 3 <sup>3</sup>     | 5 <sup>4</sup>      |  |  |  |
| 10                                    | Bear Hunt            | 4     | 7 <sup>5 1/2</sup> | 6 <sup>4 1/2</sup> | 6 <sup>4 1/2</sup> | 5 <sup>6</sup>     | 6 <sup>5</sup>      |  |  |  |
| 7                                     | Duran                | 8     | 9 <sup>10</sup>    | 9 <sup>8 1/2</sup> | 9 <sup>8</sup>     | 8 <sup>9</sup>     | 7 <sup>7 3/4</sup>  |  |  |  |
| 5                                     | Antibes              | 7     | 5 <sup>5</sup>     | 5 <sup>4</sup>     | 5 <sup>4</sup>     | 7 <sup>7</sup>     | 8 <sup>9 1/4</sup>  |  |  |  |
| 9                                     | New York Dreams (GB) | 1     | 3 <sup>3 1/2</sup> | 3 <sup>2</sup>     | 4 <sup>4</sup>     | 9 <sup>11</sup>    | 9 <sup>22 1/2</sup> |  |  |  |

Trainers: 8 - Papaprodromou, George; 1 - Hanson, Ryan; 6 - Gaines, Carla; 4 - Knapp, Steve; 3 - Ruis, Sr., Mick; 10 - Capestro, Paula; 7 - Papaprodromou, George; 5 - Bainum, Kelly; 9 - Knapp, Steve

Owners: 8 - Johnson, Ellen and Johnson, Peter O.; 1 - Ahlmann, Elke, Flores, Victor M., Hanson, Ryan and Pimentel, Paul; 6 - Williamson Racing LLC; 4 - Thomsen Racing, LLC; 3 - Ruis Racing LLC; 10 - Paula S. Capestro; 7 - Giddyup JR LLC; 5 - My Way Racing LLC; 9 - Thomsen Racing, LLC;

# Footnotes

RUSSELLS HUSTLE got clipped from behind early, was closest in pursuit through the early stages, bid from outside at the five-sixteenths pole, took over in upper stretch, put away inner rival in the final furlong and inched away. INVESTALOT grabbed the early lead from inside, met the bid from RUSSELLS HUSTLE at the five-sixteenths pole, resisted to the top of the lane, lost command in upper stretch, could not stay on with the winner in the furlong grounds but was able to hold second. NASHOBA'S JOY stalked the pace from inside, moved out a bit on the backstretch, angled four wide around the far turn, finished well while drifting in late and gained third. SIZE DOES MATTER bumped leaving the gate, sat off the pace on the inside, had to wait in traffic on the far turn, tipped two wide into the lane and kept on to round out the superfecta. MCGREGOR LAKE got bothered between rivals racing close up, settled along the inside off the pace, moved into range on the backstretch, tipped two wide around the far turn and failed to menace. NEW YORK DREAMS (GB) tracked from the two path, drew closer in the middle stages, lost ground three wide

on the far turn, then tired and was eased to the wire.

| MAIDEN SPECIAL WEIGHT - Thoroughbred EQUIBASE |                                                                                                                                                                                        |                                          |               |         |        |          |                    |                   |                  |                     |         |                        |  |
|-----------------------------------------------|----------------------------------------------------------------------------------------------------------------------------------------------------------------------------------------|------------------------------------------|---------------|---------|--------|----------|--------------------|-------------------|------------------|---------------------|---------|------------------------|--|
|                                               |                                                                                                                                                                                        | 0                                        | NS TWO V      |         |        |          | ht 120 lh          | c (Non St         | tortore Ec       |                     |         |                        |  |
|                                               | FOR CALIFORNIA BRED OR CALIFORNIA SIRED MAIDENS, TWO YEARS OLD. Weight, 120 lbs. (Non-Starters For A Claiming<br>Price Of \$40,000 Or Less In The Last 3 Starts Preferred). (S)        |                                          |               |         |        |          |                    |                   |                  |                     |         |                        |  |
|                                               | Distance: Six Furlongs On The Dirt Current Track Record: (King of Cricket - 1:07.60 - August 22, 1973)                                                                                 |                                          |               |         |        |          |                    |                   |                  |                     |         |                        |  |
| Purse: \$54,000                               |                                                                                                                                                                                        |                                          |               |         |        |          |                    |                   |                  |                     |         |                        |  |
| Plus: \$500 Other Sources                     |                                                                                                                                                                                        |                                          |               |         |        |          |                    |                   |                  |                     |         |                        |  |
| Available Mone                                |                                                                                                                                                                                        |                                          |               |         |        |          |                    |                   |                  |                     | Vi      | deo Race Replay        |  |
|                                               |                                                                                                                                                                                        | 00 1st \$32,400, 2nd \$10,800, 3rd \$6,4 | 80. 4th \$3.2 | 240. 5  | th \$1 | .080. 6t | h \$500            |                   |                  |                     | <u></u> |                        |  |
| Weather: Clear,                               |                                                                                                                                                                                        |                                          |               | , .     |        | ,,       |                    |                   |                  |                     |         |                        |  |
|                                               |                                                                                                                                                                                        | od for all except 5 Timing Method: E     | Electronic    |         |        |          |                    |                   |                  |                     |         |                        |  |
|                                               |                                                                                                                                                                                        |                                          |               |         |        |          |                    |                   |                  |                     |         |                        |  |
| Last Raced                                    | Pgm                                                                                                                                                                                    | Horse Name (Jockey)                      | Wg            | M/E     | PP     | Start    | 1/4                | 1/2               | Str              | Fin                 | Odds    | Comments               |  |
| 4Oct24 <sup>5</sup> SA <sup>4</sup>           | 6                                                                                                                                                                                      | Whiskyginandbrandy (Pereira, Tiago)      | 120           | bf      | 6      | 1        | 2 <sup>1 1/2</sup> | 1 <sup>1/2</sup>  | 1 <sup>1/2</sup> | 1 <sup>1 1/4</sup>  | 1.10*   | outsd,led,turn awy foe |  |
|                                               | 2                                                                                                                                                                                      | Letmein (Herrera, Diego)                 | 120           |         | 2      | 4        | 4 <sup>1/2</sup>   | 3 <sup>Head</sup> | 2 <sup>2</sup>   | 2 <sup>2 1/2</sup>  | 6.20    | bpd,climb,3w,bid upper |  |
| 25Oct24 3SA5                                  | 3                                                                                                                                                                                      | One Smokin Dude (Aguilar, Armando)       | 120           |         | 3      | 3        | 3 <sup>1/2</sup>   | 4 <sup>5</sup>    | 3 <sup>4</sup>   | 3 <sup>13 3/4</sup> | 5.80    | chased ins-2wd,flattnd |  |
|                                               | 5                                                                                                                                                                                      | Riding By (Carmona, Serafin)             | 115           | b       | 5      | 6        | 6                  | 6                 | 5 <sup>1</sup>   | 4 <sup>1/2</sup>    | 10.40   | troubled trip          |  |
| 29Sep24 <sup>5</sup> SA <sup>5</sup>          | 4                                                                                                                                                                                      | Hothead (Fresu, Antonio)                 | 120           | b       | 4      | 2        | 1 <sup>1/2</sup>   | 2 <sup>1</sup>    | 4 <sup>4</sup>   | 5 <sup>2 1/2</sup>  | 3.30    | pace inside, gave way  |  |
| 20Oct24 <sup>5</sup> SA <sup>5</sup>          | 1                                                                                                                                                                                      | Candy Crusher (Frey, Kyle)               | 120           | b       | 1      | 5        | 5 <sup>Head</sup>  | 5 <sup>Head</sup> | 6                | 6                   | 7.90    | drifted1/2,inside,wknd |  |
| Fractional Time                               | es: 22.4                                                                                                                                                                               | 47 45.86 58.55                           | Final Tin     | ne: 1:1 | 11.51  |          |                    |                   |                  |                     |         |                        |  |
| Split Timogu                                  | Fractional Times:         22.47         45.86         58.55         Final Time:         1:11.51           Split Times:         (23:39)         (12:96)         (12:96)         (12:96) |                                          |               |         |        |          |                    |                   |                  |                     |         |                        |  |
| opiit rimes.                                  |                                                                                                                                                                                        | (23.39) (12.09) (12.90)                  |               |         |        |          |                    |                   |                  |                     |         |                        |  |