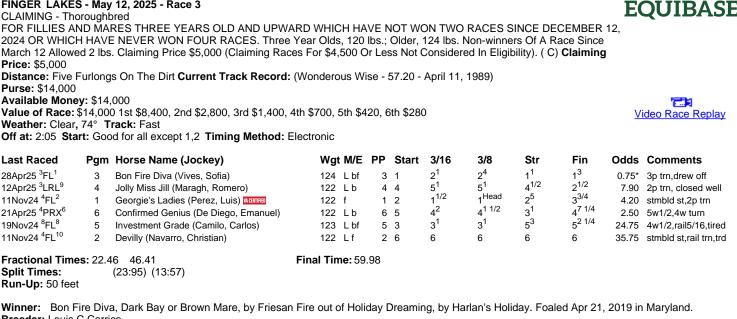

#### FINGER LAKES - May 12, 2025 - Race 3

Breeder: Louis C Carrico **Owner:** Omani Williams

Trainer: Williams, Omani

Claiming Prices: 3 - Bon Fire Diva: \$5,000; 4 - Jolly Miss Jill: \$5,000; 6 - Confirmed Genius: \$5,000; 5 - Investment Grade: \$5,000; 2 -Devilly: \$5,000;

#### Total WPS Pool: \$50.673

| Pgm | Horse            | Win  | Place | Show | Wager Type          | Winning Numbers | Payoff | Pool   |
|-----|------------------|------|-------|------|---------------------|-----------------|--------|--------|
| 3   | Bon Fire Diva    | 3.50 | 2.40  | 2.10 | \$2.00 Daily Double | 4-3             | 11.00  | 7,695  |
| 4   | Jolly Miss Jill  |      | 7.20  | 4.20 | \$2.00 Exacta       | 3-4             | 26.60  | 40,416 |
| 1   | Georgie's Ladies |      |       | 2.90 | \$0.10 Superfecta   | 3-4-1-6         | 7.47   | 14,630 |
|     | -                |      |       |      | \$0.50 Trifecta     | 3-4-1           | 22.50  | 22,629 |

#### Past Performance Running Line Preview

|     |                  |       | <u> </u>           |                    | -                   |                     |
|-----|------------------|-------|--------------------|--------------------|---------------------|---------------------|
| Pgm | Horse Name       | Start | 3/16               | 3/8                | Str                 | Fin                 |
| 3   | Bon Fire Diva    | 1     | 2 <sup>1/2</sup>   | 2 <sup>Head</sup>  | 1 <sup>1</sup>      | 1 <sup>3</sup>      |
| 4   | Jolly Miss Jill  | 4     | 5 <sup>4 1/2</sup> | 5 <sup>6 1/2</sup> | 4 <sup>7</sup>      | 2 <sup>3</sup>      |
| 1   | Georgie's Ladies | 2     | 1 <sup>1/2</sup>   | 1 <sup>Head</sup>  | 2 <sup>1</sup>      | 3 <sup>3 1/2</sup>  |
| 6   | Confirmed Genius | 5     | 4 <sup>2 1/2</sup> | 4 <sup>5</sup>     | 3 <sup>6</sup>      | 4 <sup>4 1/4</sup>  |
| 5   | Investment Grade | 3     | 3 <sup>1 1/2</sup> | 3 <sup>4</sup>     | 5 <sup>7 1/2</sup>  | 5 <sup>11 1/2</sup> |
| 2   | Devilly          | 6     | 6 <sup>5 1/2</sup> | 6 <sup>7 1/2</sup> | 6 <sup>10 1/2</sup> | 6 <sup>13 3/4</sup> |
|     |                  |       |                    |                    |                     |                     |

Trainers: 3 - Williams, Omani; 4 - Rodriguez, Rudy; 1 - Ferraro, Michael; 6 - Murphy, Timothy; 5 - Rohena, Jose; 2 - D'Alessandro, Ralph

Owners: 3 - Omani Williams; 4 - Take a Shot Stables; 1 - J and M Racing Stables and Guerrera, Steven; 6 - Edwin J. Schatzel; 5 - Elizabeth D. Acree; 2 -Adrianne N. D'Alessandro;

#### Footnotes | View Glossary Of Terms

BON FIRE DIVA Contested the lead along the three path, kicked clear some and drew off. JOLLY MISS JILL In hand along the two path, eased out and closed well. GEORGIE'S LADIES Stumbled at the start, vied for the lead along the two path, chased and missed the place. CONFIRMED GENIUS Close up five wide early, four wide around and made a late bid. INVESTMENT GRADE Close up four wide early, took the rail midway around and tired. DEVILLY Stumbled at the start, saved ground and tired.