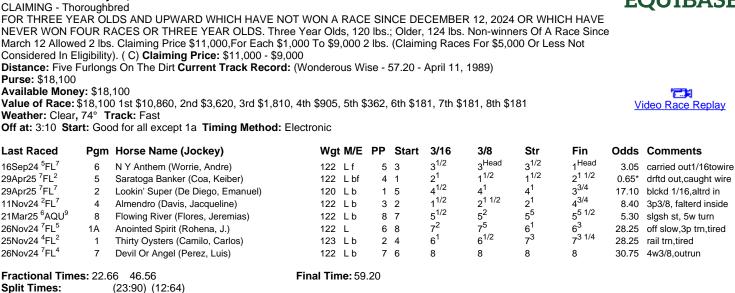

| MAIDEN SPECI<br>FOR MAIDENS,<br>Distance: Five F<br>Purse: \$32,600<br>Includes: \$6,00<br>Available Mone<br>Value of Race: \$<br>Weather: Clear, | AL WE<br>FILLI<br>Furlon<br>0 NYS<br>9: \$32<br>\$31,40<br>74° | 00 1st \$19,560, 2nd \$5,320, 3rd \$3,26<br><b>Frack:</b> Fast | d: (Wonderous<br>Hopment Fund<br>50, 4th \$1,630, | s Wise -         | 57.20 - | April 11,        | 1989)            | der, 124 lb        | S.                 |       | QUIBASE               |
|---------------------------------------------------------------------------------------------------------------------------------------------------|----------------------------------------------------------------|----------------------------------------------------------------|---------------------------------------------------|------------------|---------|------------------|------------------|--------------------|--------------------|-------|-----------------------|
|                                                                                                                                                   |                                                                | od for all except 6 Timing Method: I                           |                                                   |                  |         |                  |                  | -                  |                    |       | _                     |
| Last Raced                                                                                                                                        | Pgm                                                            | Horse Name (Jockey)                                            | Wgt N                                             | M/E PP           | Start   | 3/16             | 3/8              | Str                | Fin                | Odds  | Comments              |
| 28Apr25 <sup>1</sup> FL <sup>2</sup>                                                                                                              | 2                                                              | World Bank (Coa, Keiber)                                       | 124 L                                             | f 2              | 1       | 1 <sup>1</sup>   | 1 <sup>1/2</sup> | 1 <sup>1</sup>     | 1 <sup>2 3/4</sup> | 1.20* | 2p trn, ridden out    |
| 25Apr25 <sup>5</sup> AQU <sup>3</sup>                                                                                                             | 3                                                              | Cajunette (Vives, Sofia)                                       | 124 L                                             | . 3              | 3       | 2 <sup>1</sup>   | 2 <sup>2</sup>   | 2 <sup>1 1/2</sup> | 2 <sup>1</sup>     | 1.75  | bmp st,3p trn         |
| 13Apr25 <sup>6</sup> AQU <sup>3</sup>                                                                                                             | 1                                                              | Blue Suede Sue (Perez, Luis) VACERTIFIED                       | 124 L                                             | b 1              | 2       | 3 <sup>1/2</sup> | 3 <sup>1</sup>   | 3 <sup>2 1/2</sup> | 3 <sup>1 1/4</sup> | 8.10  | 3p5/16, evenly        |
| 25Nov24 <sup>9</sup> FL <sup>6</sup>                                                                                                              | 4                                                              | Chaos N Karma (Cruz, Joel)                                     | 124 b                                             | of 4             | 6       | 7                | 5 <sup>1</sup>   | 4 <sup>1/2</sup>   | 4 <sup>Head</sup>  | 4.80  | dkd in st,bmp foe     |
|                                                                                                                                                   | 6                                                              | Queens Cat (Alvarado, Nazario)                                 | 124 f                                             | 6                | 7       | 5 <sup>1/2</sup> | 6 <sup>1</sup>   | 6 <sup>3</sup>     | 5 <sup>4 1/2</sup> | 39.25 | brk slw,4w3/8         |
| 28Apr25 <sup>5</sup> FL <sup>2</sup>                                                                                                              | 7                                                              | Party At the Post (Flores, Jeremias)                           | 120 L                                             | . 7              | 5       | 4 <sup>1/2</sup> | 4 <sup>2</sup>   | 5 <sup>1</sup>     | 6 <sup>3 1/4</sup> | 13.60 | close up,4w trn,faded |
| 28Apr25 <sup>5</sup> FL <sup>3</sup>                                                                                                              | 5                                                              | Kitty of War (De Diego, Emanuel)                               | 120 L                                             |                  | 4       | 6 <sup>1/2</sup> | 7                | 7                  | 7                  | 29.00 |                       |
| Fractional Time                                                                                                                                   | es: 22.                                                        | 97 47.22                                                       | Final Time                                        | <b>:</b> 1:00.30 | 1       |                  |                  |                    |                    |       |                       |

Split Times: (24:25) (13:08) Run-Up: 50 feet

Winner: World Bank, Dark Bay or Brown Filly, by Central Banker out of Donya, by Anabaa. Foaled Apr 15, 2021 in New York.

CENTRAL BANKER Winner's sire standing at McMahon of Saratoga Thoroughbreds

# Breeder: Cedar Meadow, Inc. Owner: Luanne Bianchi Trainer: Gutterson, Katlynn

#### Total WPS Pool: \$61,054 Р

| Pgm | Horse          | Win  | Place | Show | Wager Type        | Winning Numbers | Payoff | Pool   |
|-----|----------------|------|-------|------|-------------------|-----------------|--------|--------|
| 2   | World Bank     | 4.40 | 2.40  | 2.10 | \$2.00 Exacta     | 2-3             | 10.40  | 53,829 |
| 3   | Cajunette      |      | 2.80  | 2.30 | \$0.10 Superfecta | 2-3-1-4         | 3.85   | 20,551 |
| 1   | Blue Suede Sue |      |       | 3.10 | \$0.50 Trifecta   | 2-3-1           | 7.65   | 29,946 |

#### Past Performance Running Line Preview Pgm Horse Name Start 3/16 3/8 Str Fin 1<sup>1/2</sup> 1<sup>2 3/4</sup> 1<sup>1</sup> 1<sup>1</sup> 2 World Bank 1 2<sup>2 3/4</sup> 2<sup>1/2</sup> 2<sup>1</sup> 2<sup>1</sup> 3 Caiunette 3 3<sup>3 3/4</sup> 3<sup>2</sup> 3<sup>2 1/2</sup> 3<sup>2 1/2</sup> Blue Suede Sue 2 1 5<sup>5 1/2</sup> 4<sup>5</sup> 74 4<sup>5</sup> 6 4 Chaos N Karma 6<sup>6 1/2</sup> . 5<sup>3</sup> 6<sup>6 1/2</sup> . 5<sup>5</sup> Queens Cat 7 6 4<sup>2 1/2</sup> 4<sup>3 1/2</sup> 5<sup>5 1/2</sup> 6<sup>9 1/2</sup> 7 Party At the Post 5 7<sup>7 1/2</sup> 7<sup>9 1/2</sup> 7<sup>12 3/4</sup> 6<sup>3 1/2</sup> Kitty of War 5 4

Trainers: 2 - Gutterson, Katlynn; 3 - Barker, Edward; 1 - Breed, Jr., Ronald; 4 - Breed, Debra; 6 - Dixon, Linda; 7 - Sells, Rachel; 5 - D'Alessandro, Ralph

Owners: 2 - Luanne Bianchi; 3 - Mogauro, Jr., Patrick, Mogauro, James and Barker, Edward R.; 1 - Albrecht, Thomas C., Fusaro, Vincent J., Klein, James and Klipp, Constance; 4 - Porter, Melissa D. and Melendez, Kevin Ortiz; 6 - Dixon, Linda K. and Alejandro, Hector M.; 7 - KINNZE Thoroughbreds, Reles, Richard R., Faas, Steven A., Furman, Keith, Kopecki, Mark, DiNicola, Jeffrey D., Faas, Brendan M., Bailo, Francis W. and Merrifield, Edward A.; 5 - Gumpster Stable LLC;

# Footnotes | View Glossary Of Terms

WORLD BANK Away best, set the pace along the two path and was ridden out. CAJUNETTE Bumped at the start, tracked along the three path while no match late. BLUE SUEDE SUE Close up along the two path, three path around, angled out and finished evenly. CHAOS N KARMA Ducked in at the start bumping with CAJUNETTE, saved ground and failed to threaten. QUEENS CAT Broke slow, four wide into the turn, three path around and failed to threaten. PARTY AT THE POST Close up four wide around and faded. KITTY OF WAR Three path around and tired.